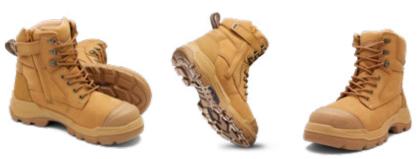

Meet the hero of our RotoFlex range, the #9060 combining ultimate durability, comfort and protection. This safety boot boasts our famous wheat finish, right down to the GripTek® Extra Heavy Duty rubber outsole.

- Wheat water-resistant nubuck leather upper safety boot—150mm height
- Seven rows of lacing hardware, including lace locking device
- Laces are manufactured from recycled PET
- Lining made from recycled PET offers moisture wicking and long lasting performance
- Durable, heavy duty zip with industrial grade zip fastener
- Heavy Duty TPU moulded toe guard designed for superior leather protection