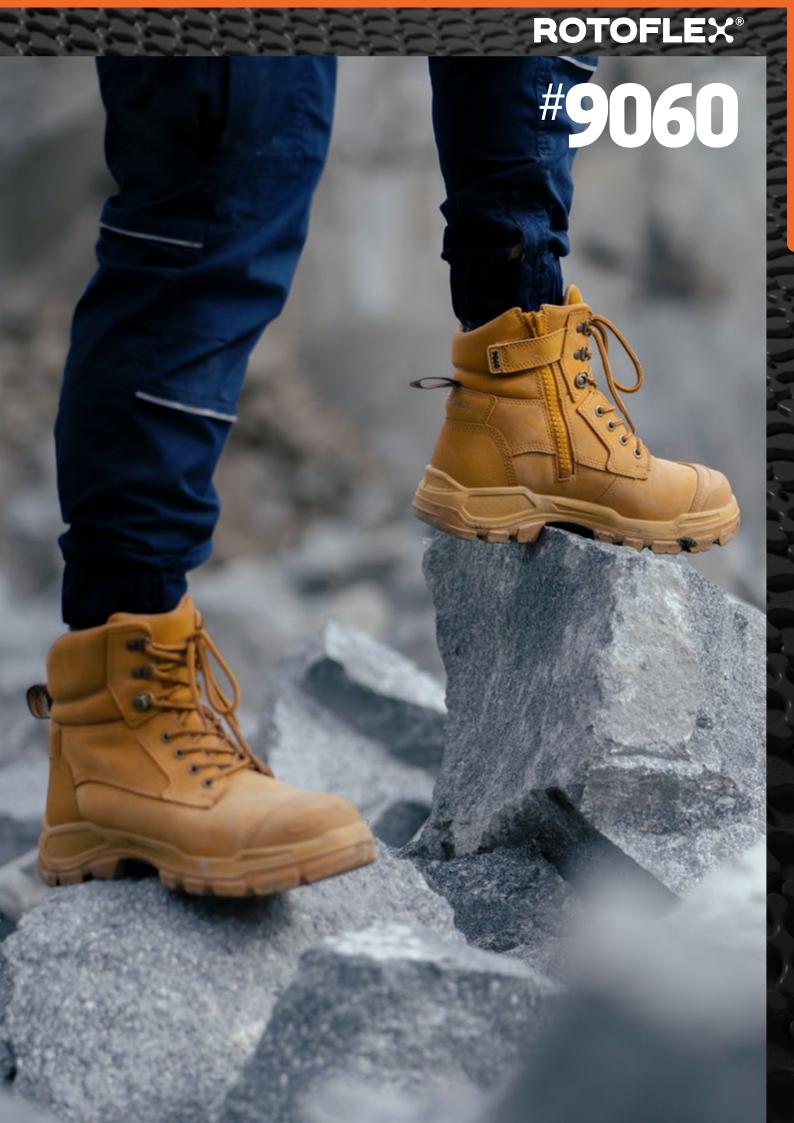

Meet the hero of our RotoFlex range, the #9060 combining ultimate durability, comfort and protection. This safety boot boasts our famous wheat finish, right down to the GripTek® Extra Heavy Duty rubber outsole.

- Wheat water-resistant nubuck leather upper safety boot—150mm height
- Seven rows of lacing hardware, including lace locking device
- Laces are manufactured from recycled PET
- Lining made from recycled PET offers moisture wicking and long lasting performance
- Durable, heavy duty zip with industrial grade zip fastener
- Heavy Duty TPU moulded toe guard designed for superior leather protection