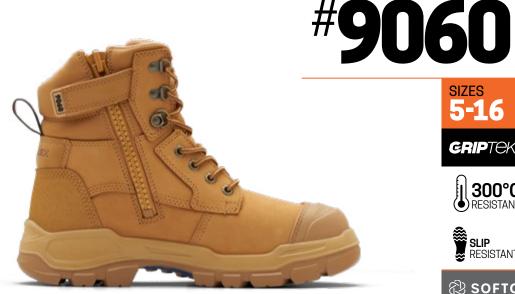

Meet the hero of our RotoFlex range, the #9060 combining ultimate durability, comfort and protection. This safety boot boasts our famous wheat finish, right down to the GripTek® Extra Heavy Duty rubber outsole.

- Wheat water-resistant nubuck leather upper safety boot—150mm height
- Seven rows of lacing hardware, including lace locking device
- Laces are manufactured from recycled PET
- Lining made from recycled PET offers moisture wicking and long lasting performance
- Durable, heavy duty zip with industrial grade zip fastener
- Heavy Duty TPU moulded toe guard designed for superior leather protection

UNISEX WHEAT NUBUCK ZIP SIDED 150mm HEIGHT

**HALF SIZES** 7.5-11.5

GRIPTEK XHD