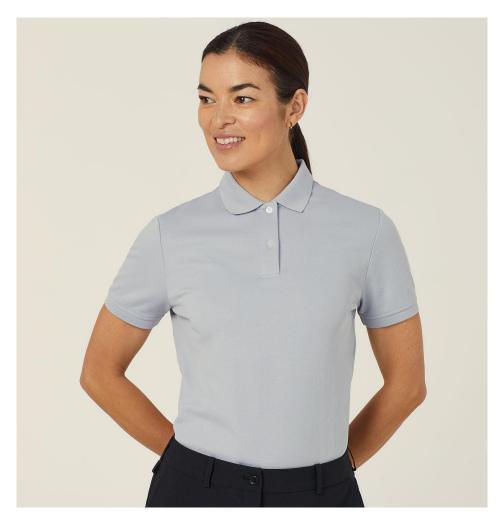

# ANTIBACTERIAL POLYFACE SHORT SLEEVE POLO

## GENDER WOMENSWEAR

SIZES XS-5XL

FIT CLASSIC

#### **FEATURES**

- Ribbed collar
- · Short sleeves with ribbed cuff
- Two-button placket with contrast buttons
- Optional sew-on pocket kimbled to garment
- Straight hemline with extended back length
- Side splits for ease of movement
- Antibacterial finish with anti-pill technology
- All woven labels are made from recycled polyester

#### **MATERIAL**

- Antibacterial Polyface
  55% Cotton 45% Polyester
- A lightweight fabric that is durable and easy-care. Anti-pill with an antibacterial finish.