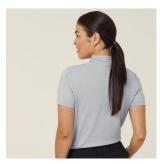

#### **FEATURES**

- Ribbed collar
- · Short sleeves with ribbed cuff
- Two-button placket with contrast buttons
- Optional sew-on pocket kimbled to garment
- Straight hemline with extended back length
- Side splits for ease of movement
- Antibacterial finish with anti-pill technology
- All woven labels are made from recycled polyester