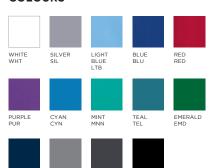

*

- Ribbed collar
- · Short sleeves with ribbed cuff
- Two-button placket with contrast buttons
- Optional sew-on pocket kimbled to garment
- Straight hemline with extended back length
- Side splits for ease of movement
- Antibacterial finish with anti-pill technology
- All woven labels are made from recycled polyester

#### **MATERIAL**

- Antibacterial Polyface
  55% Cotton 45% Polyester
- A lightweight fabric that is durable and easy-care. Anti-pill with an antibacterial finish.

#### CARE

- · Machine wash in warm water
- · Wash dark colours separately
- Do not bleach
- Do not soak
- Do not tumble dry
- · Dry flat in shade
- Warm iron
- Do not dry clean (X)

## **RECOMMENDED INDUSTRY**

- Business Casual Retail
- Healthcare Hospitality











ASY S







QUICH

#### **COLOURS**