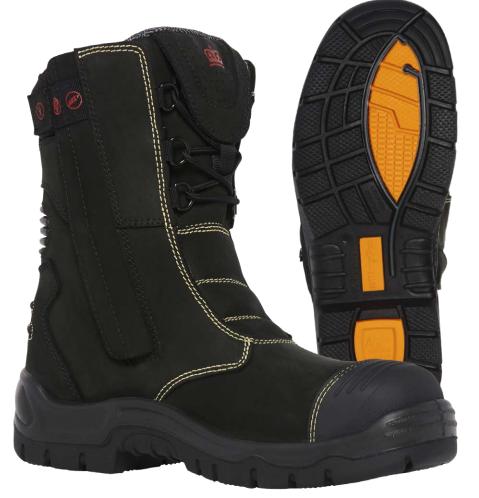

## Bennu Rigger 9" (200mm) Side Zip

Sizes: AU/UK 3-16 (7.5-10.5)

Colour: Black (K27174)

Water Resistant Full-Grain Leather Kevlar® stitching on TPU Toe Bump Additional under foot Phylon Interlayer

Cosmo Lunar Lining

Kevlar® stitching in key stress zones for additional protection against heat, sparks & abrasion

Unique Achilles flex Front flexing zones Quick release zip fastener

Cordura padded collars

Hinged lace pocket compartment for keeping lace ends secure

Rubber Outsole, PU Midsole Certified to AS 2210.3:2019

Ideal for heavy industrial, Mining, Roadworks, Engineering, building & construction