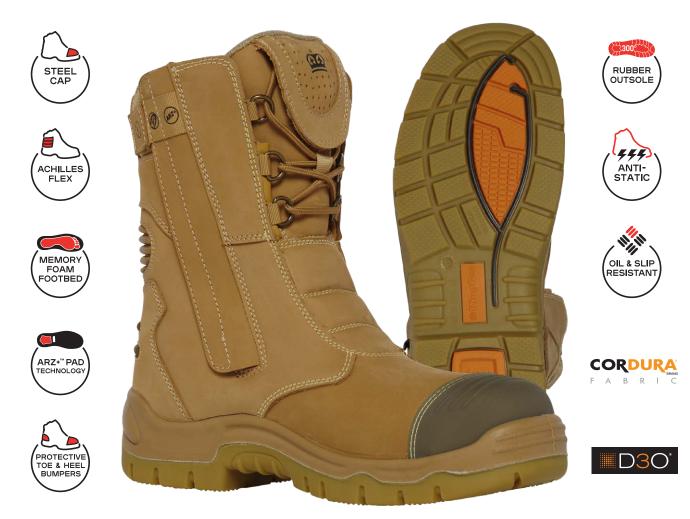

## K27173

## Bennu Rigger 9" (200mm) Side Zip

Sizes: AU/UK 3–16 (7.5–10.5) Colour: Wheat (K27173) Water Resistant Full-Grain Leather Kevlar® stitching on TPU Toe Bump Additional under foot Phylon Interlayer Cosmo Lunar Lining Kevlar® stitching in key stress zones for additional protection against heat, sparks & abrasion Unique Achilles flex Front flexing zones Quick release zip fastener Cordura padded collars Hinged lace pocket compartment for keeping lace ends secure Rubber Outsole, PU Midsole Certified to AS 2210.3:2019 Ideal for heavy industrial, Mining, Roadworks, Engineering, building & construction