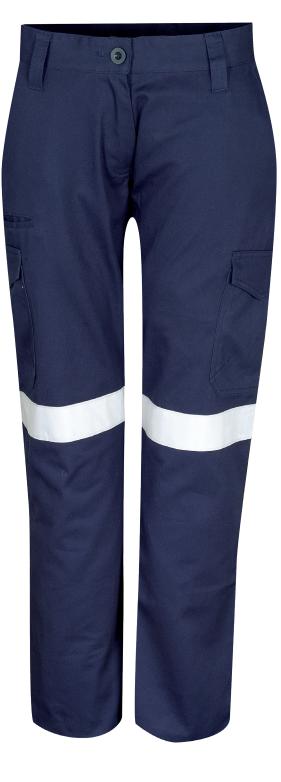

## Midweight Womens Trouser with Reflective Tape

#### **FEATURES**

- Midweight: Cotton fabric that is both durable and comfort.
- ▶ Women's Tailored Fit: Ergonomically designed for comfortable wear with a right over left fly.
- ▶ Reflective Tape: Tested to AS/NZS 1906.4:2010 standards for visibility.
- Utility Pockets: Nine pockets, cargo pockets with velcro fastening.
- ▶ Belt Loops: Features wide belt loops for added support and versatility.
- ▶ Static Control Fabric: Tested to Standard AS/ NZS 1020:1995.

#### **SIZING**

| Size              | 6  | 8  | 10 | 12  | 14  | 16  | 18  | 20  | 22  | 24  |
|-------------------|----|----|----|-----|-----|-----|-----|-----|-----|-----|
| To Fit Waist (cm) | 67 | 72 | 77 | 83  | 97  | 92  | 97  | 102 | 107 | 112 |
| To Fit Hips (cm)  | 88 | 93 | 98 | 103 | 108 | 113 | 118 | 123 | 128 | 133 |

#### **COLOURS**

CTW1080T3-NAV 8-24

CTW1080T3-KHA Khaki 6-24