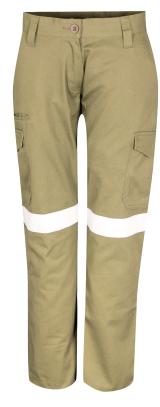

## Midweight Womens Trouser with Reflective Tape

#### **FEATURES**

- Midweight: Cotton fabric that is both durable and comfort.
- ▶ Women's Tailored Fit: Ergonomically designed for comfortable wear with a right over left fly.
- ▶ Reflective Tape: Tested to AS/NZS 1906.4:2010 standards for visibility.
- Utility Pockets: Nine pockets, cargo pockets with velcro fastening.
- ▶ Belt Loops: Features wide belt loops for added support and versatility.
- ▶ Static Control Fabric: Tested to Standard AS/ NZS 1020:1995.