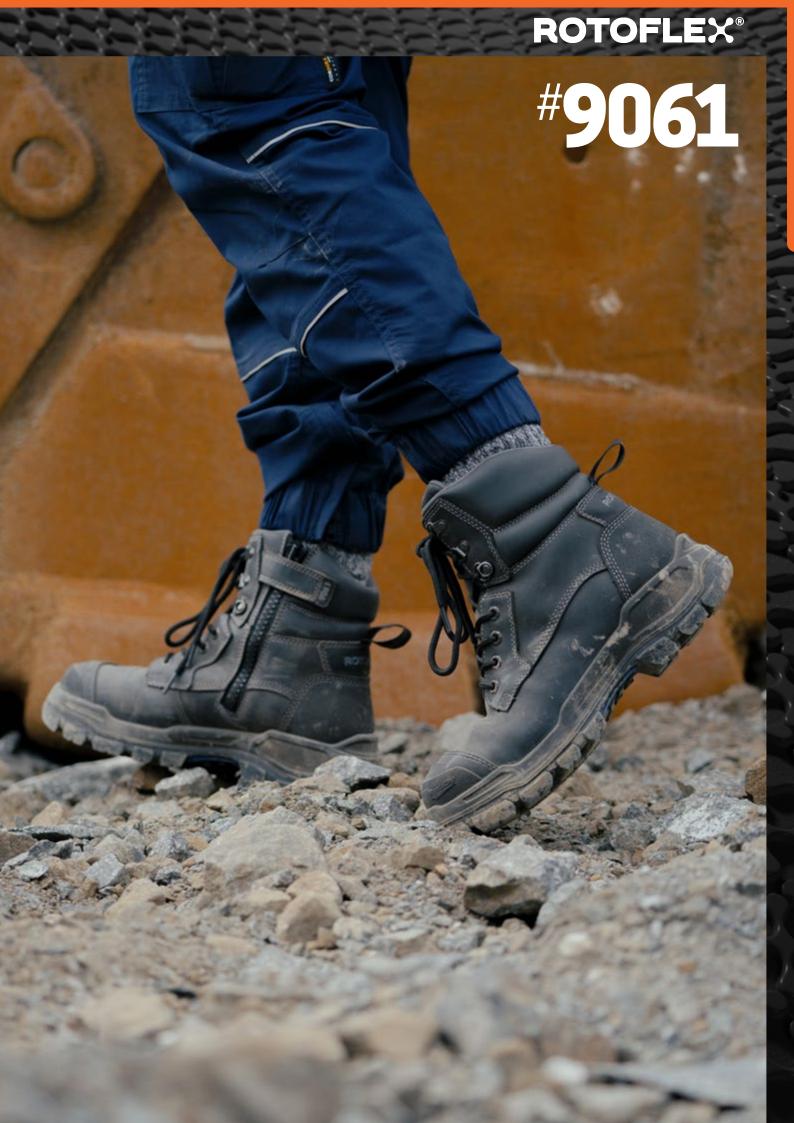

UNISEX **BLACK** ZIP SIDED 150mm HEIGHT

Let the RotoFlex #9061 do the heavy lifting. Our SoftCell® fit system combined with the convenience of a zip side takes comfort and performance to the next level.

- Black water-resistant leather upper safety boot—150mm height
- Seven rows of lacing hardware, including lace locking device
- Laces are manufactured from recycled PET
- Durable, heavy duty zip with industrial grade zip fastener
- Lining made from recycled PET offers moisture wicking and long lasting performance
- Heavy Duty TPU moulded toe guard designed for superior leather protection