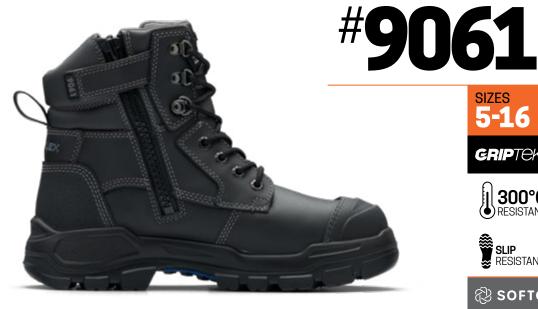

UNISEX **BLACK** ZIP SIDED 150mm HEIGHT

Let the RotoFlex #9061 do the heavy lifting. Our SoftCell® fit system combined with the convenience of a zip side takes comfort and performance to the next level.

- Black water-resistant leather upper safety boot—150mm height
- Seven rows of lacing hardware, including lace locking device
- Laces are manufactured from recycled PET
- Durable, heavy duty zip with industrial grade zip fastener
- Lining made from recycled PET offers moisture wicking and long lasting performance
- Heavy Duty TPU moulded toe guard designed for superior leather protection

**HALF SIZES** 7.5-11.5