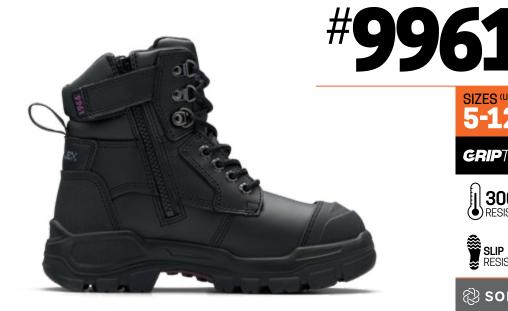

WOMEN'S BLACK 150mm HEIGHT

HALF SIZES 6.5-10.5

## **CERTIFIED TO:**

Standard AS 2210.3:2019 ASTM F2413-18 including EH (Clause 5.6)

Built for hard working women, the RotoFlex #9961 will keep you safe, comfortable, and looking stylish on the job. A durable GripTek® Extra Heavy Duty rubber outsole provides dependable performance and protection on any terrain.

- Black water-resistant leather upper safety boot—150mm height
- Designed specifically for women, offering optimum fit, support and comfort
- Seven rows of lacing hardware, including lace locking device
- Laces are manufactured from recycled PET
- Durable, heavy duty zip with industrial grade zip fastener
- Lining made from recycled PET offers moisture wicking and long lasting performance
- Heavy Duty TPU moulded toe guard designed for superior leather protection