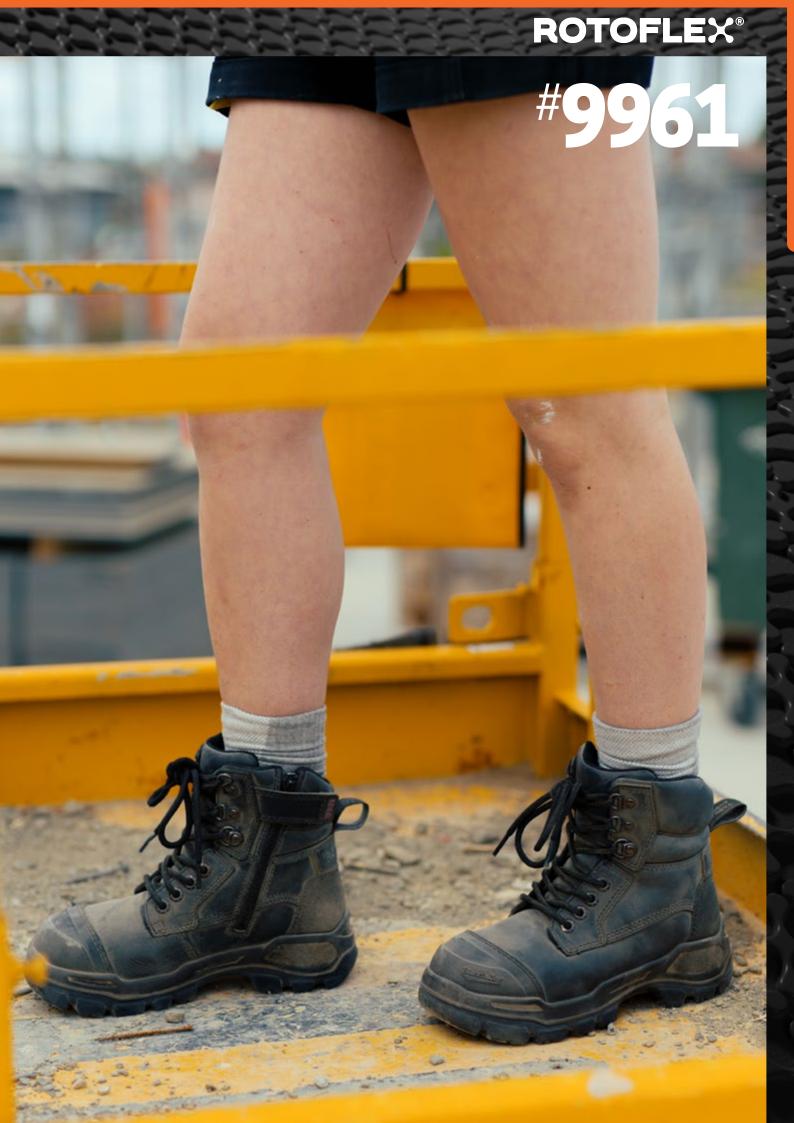

WOMEN'S BLACK 150mm HEIGHT

HALF SIZES 6.5-10.5

## **CERTIFIED TO:**

Standard AS 2210.3:2019 ASTM F2413-18 including EH (Clause 5.6)

Built for hard working women, the RotoFlex #9961 will keep you safe, comfortable, and looking stylish on the job. A durable GripTek® Extra Heavy Duty rubber outsole provides dependable performance and protection on any terrain.

- Black water-resistant leather upper safety boot—150mm height
- Designed specifically for women, offering optimum fit, support and comfort
- Seven rows of lacing hardware, including lace locking device
- Laces are manufactured from recycled PET
- Durable, heavy duty zip with industrial grade zip fastener
- Lining made from recycled PET offers moisture wicking and long lasting performance
- Heavy Duty TPU moulded toe guard designed for superior leather protection