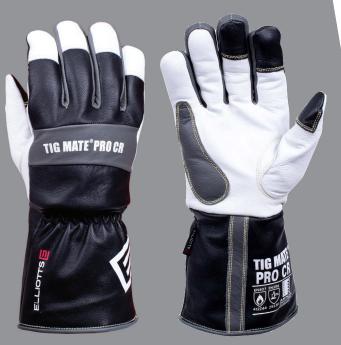

### PREMIUM TIG WELDING GLOVE

The TigMate® Pro CR is the professionals premium welding glove choice when high cut resistance is required. The glove has been designed with Dynamax<sup>®</sup> Cut 5/TDM F material in the back of hand, palm and fingers excluding black leather fingertip sections of thumb, forefinger and middle finger to maintain high levels of sensitivity and touch. The premium materials offer a great balance between sensitivity, comfort and protection.

- Soft goatskin palm for extra sensitivity and touch
- Super soft goatskin leather fingertips for additional sensitivity when TIG Welding
- Soft goatskin back of hand and cuff for heat resistance
- Leather reinforced knuckle section, finger walls, and backs of fingers and thumb,
- 360° Cut Protection Cut 5/ TDM F highest dual standard cut resistance performance on the back of hand, palm, fingers and thumb (excluding black leather fingertip sections of thumb, forefinger and middle finger)
  - Reinforced/ padded wear patch on side of the palm
  - Sewn in heat-resistant Para-Aramid thread for extra durability
  - Leather reinforced pull strip.
  - Available in MED, LRG, XLG and 2XL