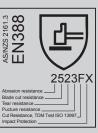

- Soft goatskin palm for extra sensitivity and touch
- Super soft goatskin leather fingertips for additional sensitivity when TIG Welding
- Soft goatskin back of hand and cuff for heat resistance
- Leather reinforced knuckle section, finger walls, and backs of fingers and thumb,
- 360° Cut Protection Cut 5/ TDM F highest dual standard cut resistance performance on the back of hand, palm, fingers and thumb (excluding black leather fingertip sections of thumb, forefinger and middle finger)
  - Reinforced/ padded wear patch on side of the palm
  - Sewn in heat-resistant Para-Aramid thread for extra durability
  - Leather reinforced pull strip.
  - Available in MED, LRG, XLG and 2XL