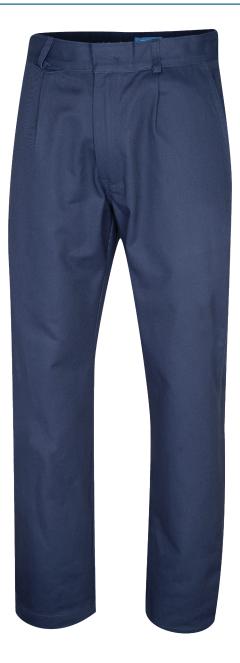

# Heavyweight Cotton Trousers

## **FEATURES**

- ▶ Heavyweight cotton fabric offering sturdiness and durability
- Two hip pockets, single rear pocket and coin pocket
- Range of sizes for a comfortable waistline fit
- ▶ Fabric controls undesired static electricity in accordance with Standard AS/NZS 1020:1995