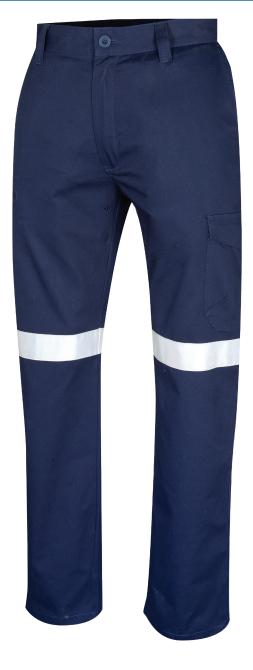

# Midweight Drill Trouser with TRuVis Reflective Tape

#### **FEATURES**

- ▶ Midweight fabric offering comfort and durability
- ▶ TRuVis Reflective Tape tested to standard AS/NZS 1906.4:2010
- ▶ 9 pocket trouser; two hip pockets, two rear pockets, mobile, coin, and multi-tool pockets, two cargo pockets, one with pen partition
- ▶ Range of sizes for a comfortable waistline fit
- Wide belt loops
- ▶ Four eyelets at crotch, specific to mens trousers
- ▶ Fabric controls undesired static electricity in accordance with Standard AS/NZS 1020:1995
  - \*Class N only applicable when wom with a compliant shirt

### CT1080T3-NAV

Navy 77R-112R 87S-132S 79L-94L