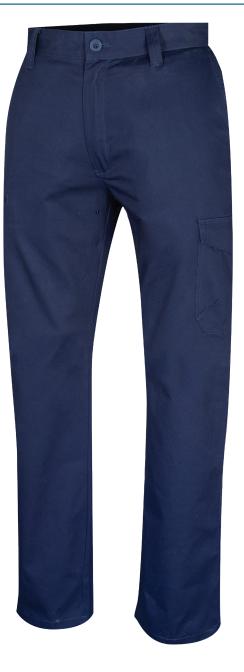

# **CT1080**

# **Midweight Drill Trouser**

### **FEATURES**

- ▶ Midweight fabric offering comfort and durability
- ▶ 9 pocket trouser; two hip pockets, two rear pockets, mobile, coin, and multi-tool pockets, two cargo pockets, one with pen partition
- Range of sizes for a comfortable waistline fit
- ▶ Wide belt loops
- ▶ Four eyelets at crotch, specific to mens trousers
- ▶ Fabric controls undesired static electricity in accordance with Standard AS/NZS 1020:1995

#### SIZING

| Size            | 77R | 82R | 87R | 92R  | 97R | 102R | 107R | 112R |      |      |
|-----------------|-----|-----|-----|------|-----|------|------|------|------|------|
| Waist (Inches)  | 30  | 32  | 34  | 36   | 38  | 40   | 42   | 44   |      |      |
| Inside Leg (cm) | 74  | 77  | 79  | 83   | 84  | 87   | 87   | 87   |      |      |
| Size            | 87S | 92S | 97S | 102S | 107 | 112S | 117S | 122S | 127S | 132S |
| Waist (Inches)  | 34  | 36  | 38  | 40   | 42  | 44   | 46   | 48   | 50   | 52   |
| Inside Leg (cm) | 69  | 71  | 74  | 76   | 79  | 81   | 81   | 81   | 81   | 81   |
| Size            | 79L | 84L | 89L | 94L  |     |      |      |      |      |      |
| Waist (Inches)  | 30  | 32  | 34  | 36   |     |      |      |      |      |      |
| Inside Leg (cm) | 81  | 83  | 85  | 88   |     |      |      |      |      |      |