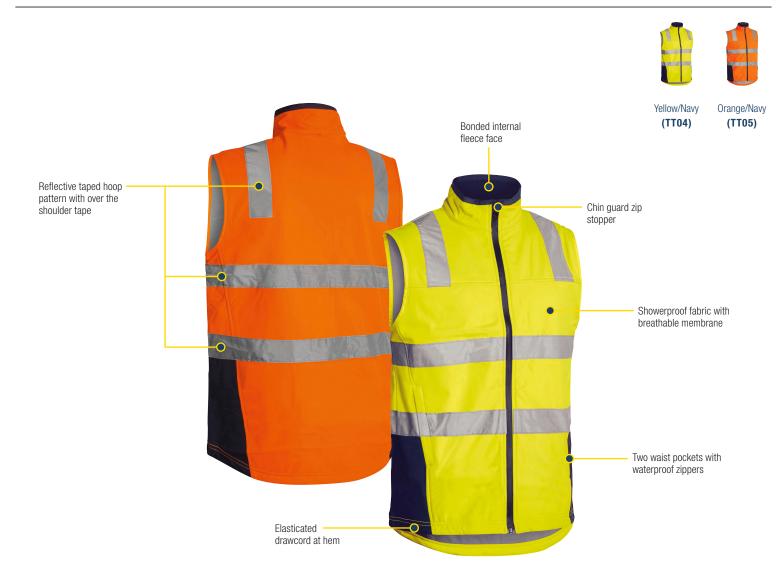

## BV0348T | TAPED HI VIS SOFT SHELL VEST

### **FEATURES**

- / Showerproof fabric with breathable membrane
- / Waterproof rating: Up to 7,500mm  $H_20$
- / Reflective taped hoop pattern with over the shoulder tape
- / Bonded internal fleece face
- $\checkmark\,$  Two waist pockets with waterproof zippers
- / Elasticated drawcord at hem
- / Chin guard zip stopper

#### COLOURS

Yellow/Navy (TT04) Orange/Navy (TT05)