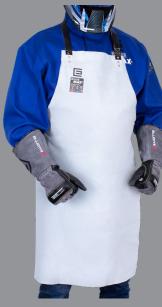

**SAME QUALITY. SAME PERFORMANCE. NEW LOOK!** 

BLUE MAX® CHROME LEATHER BIB STYLE ARPON

BLUE MAX® CHROME LEATHER WAIST STYLE APRON

## BLUE MAX® CHROME LEATHER APRONS

Elliotts Blue Max® Leather offers a good balance of durability, abrasion resistance and pliability. This value for money leather offers good comfort levels and good overall performance.

- BLUE MAX® Chrome leather
- Grain Leather Straps
- Quick Release buckles

| PRODUCT CODE | LENGTH | WIDTH |
|--------------|--------|-------|
| A1           | 1050mm | 600mm |
| A2           | 900mm  | 550mm |
| A4           | 610mm  | 610mm |