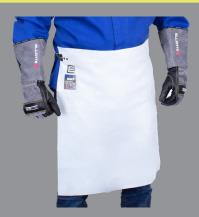

**SAME QUALITY. SAME PERFORMANCE. NEW LOOK!** 

BLUE MAX® CHROME LEATHER BIB STYLE ARPON

BLUE MAX® CHROME LEATHER WAIST STYLE APRON

## BLUE MAX® CHROME LEATHER APRONS

Elliotts Blue Max® Leather offers a good balance of durability, abrasion resistance and pliability. This value for money leather offers good comfort levels and good overall performance.

# ADDITIONAL SIZES \*These aprons use two pieces of material sewn together

| PRODUCT CODE | LENGTH | WIDTH |
|--------------|--------|-------|
| A1W          | 1050mm | 900mm |
| A1L          | 1200mm | 600mm |
| A1WL         | 1200mm | 900mm |