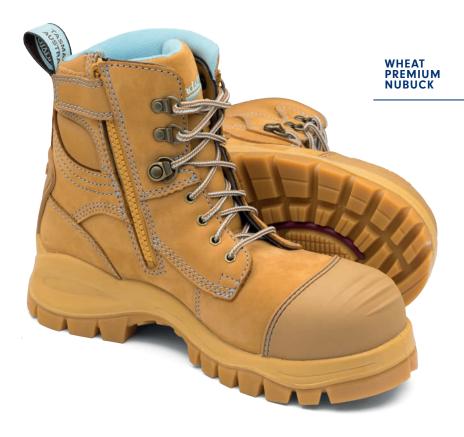

The #892 safety boot has been designed specifically for women, offering optimum fit, support, comfort and protection.

- Wheat water-resistant nubuck upper—150mm height
- Comfort fit designed specifically for women
- Breathable, anti-bacterial lining
- YKK heavy duty zip with zip fastener
- 7 eyelet lace up with lace locking device
- Moulded TPU bump cap for added abrasion protection
- Padded collar and tongue
- · Low density shock absorbing PU midsole
- Rubber outsole designed to specifically increase slip resistance in varied environments
  - oil, acid and organic fat resistant
  - outsole heat resistant to 300°C
- XRD® Extreme Impact Protection inserted into both the heel and forepart construction
- Comfort Arch PU footbed with XRD® Technology for supreme impact protection
- Steel shank—ensures correct step flex point, assists with torsional stability
- Broad fitting Type 1 steel toe cap tested to resist a 200 joule impact

**#892** 

WOMEN'S SIZES

5-11

HALF SIZES

6.5-9.5

GENUINE WOMEN'S FIT

**WATER RESISTANT UPPER** 

**LUXURY COMFORT ARCH FOOTBED** 