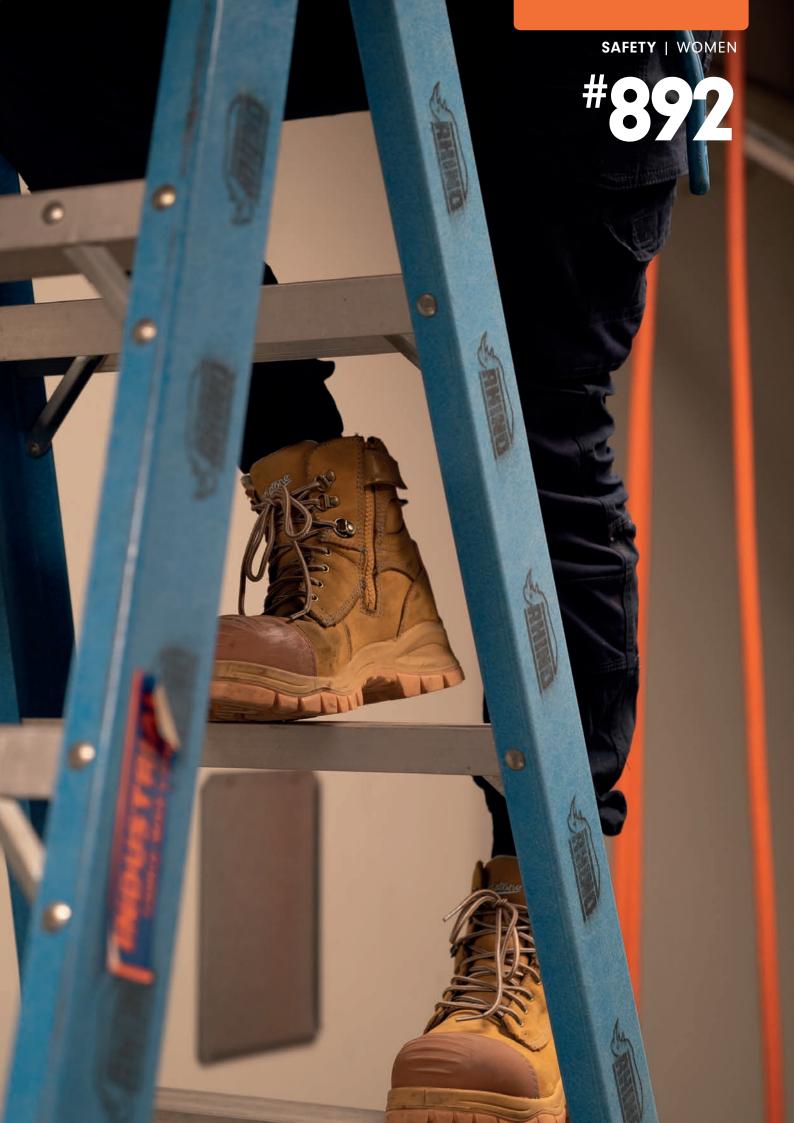

The #892 safety boot has been designed specifically for women, offering optimum fit, support, comfort and protection.

- Wheat water-resistant nubuck upper—150mm height
- Comfort fit designed specifically for women
- Breathable, anti-bacterial lining
- YKK heavy duty zip with zip fastener
- 7 eyelet lace up with lace locking device
- Moulded TPU bump cap for added abrasion protection
- Padded collar and tongue
- · Low density shock absorbing PU midsole
- Rubber outsole designed to specifically increase slip resistance in varied environments
  - oil, acid and organic fat resistant
  - outsole heat resistant to 300°C
- XRD® Extreme Impact Protection inserted into both the heel and forepart construction
- Comfort Arch PU footbed with XRD® Technology for supreme impact protection
- Steel shank—ensures correct step flex point, assists with torsional stability
- Broad fitting Type 1 steel toe cap tested to resist a 200 joule impact

**#892** 

WOMEN'S SIZES

5-11

HALF SIZES

6.5-9.5

GENUINE WOMEN'S FIT

**WATER RESISTANT UPPER** 

**LUXURY COMFORT ARCH FOOTBED** 