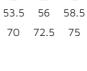

> Complies with standard AS/NZS 4399:1996 and AS/NZS 4399:2017

(UPF 30)

Sizing

ADULTS

**LENGTH** 

Podium Cool

**Moisture Wicking** 

**CHEST** 

SP

2XS

48.5

65

(UPF 30)

Details

Navy/White

White/Navy

Μ

L

75

S

Sun Protection

XL

61

77.5

2XL

63.5

80

3XL

66.5

81

4XL

70

82

5XL

73.5

83

UPF Compliant AS/NZS 4399:2017

XS

51

67.5