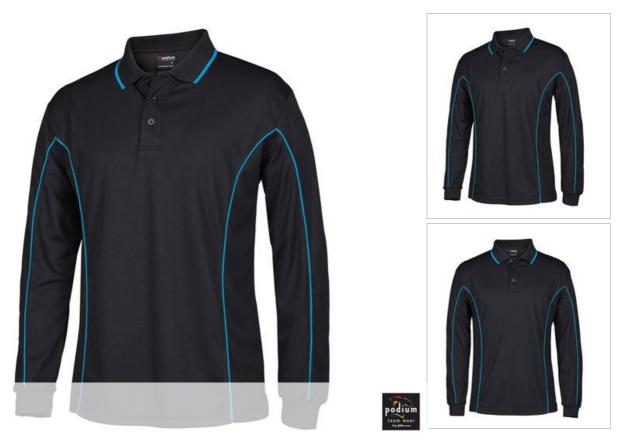

## PODIUM L/S PIPING POLO 7PIPL

Team necessity.

Navy/Lt Blue

cool and dry

> Classic fit

for UPF protection > Straight hem with side splits > Easy care fabric, Quick drying

(UPF 30)

> 100% Polyester, 160gsm pique knit fabric

Royal/White (UPF 30)

> Podium Cool™ moisture wicking fabric designed to help keep you

> Complies with standard AS/NZS 4399:1996 and AS/NZS 4399:2017

(UPF 30)

Sizing

ADULTS

**LENGTH** 

Podium Cool

**Moisture Wicking** 

**CHEST** 