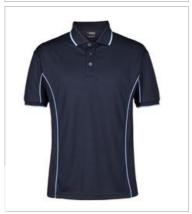

## S/S PIPING POLO

## 7PIP

Team necessity.

Royal/White

White/Grey

(UPF 30)

Details

- > 100% Polyester
- > 160gsm pique knit fabric
- > Podium Cool™ moisture wicking fabric designed to help keep you cool and dry
- > Complies with standard AS/NZS 4399:2017 and AS/NZS 4399:1996 for UPF protection
- > Straight hem with side splits
- > Easy care fabric
- > Quick drying
- > Classic Fit