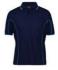

## S/S PIPING POLO

## Available Colours:

Aqua/Hot Pink (UPF 30)

Aqua/White (UPF 30)

Black/Aqua (UPF 30)

Black/Gold (UPF 30)

Black/Grey (UPF 30)

Black/Orange (UPF 30)

Black/Pea Green (UPF

Royal/White

White/Grey

(UPF 30)

Details

- > 100% Polyester
- > 160gsm pique knit fabric
- > Podium Cool™ moisture wicking fabric designed to help keep you cool and dry
- > Complies with standard AS/NZS 4399:2017 and AS/NZS 4399:1996 for UPF protection
- > Straight hem with side splits
- > Easy care fabric
- > Quick drying
- > Classic Fit