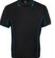

## S/S PIPING POLO

## Available Colours:

Aqua/Hot Pink (UPF 30)

Aqua/White (UPF 30)

Black/Aqua (UPF 30)

Black/Gold (UPF 30)

Black/Grey (UPF 30)

Black/Orange (UPF 30)

Black/Pea Green (UPF

Royal/White

White/Grey

(UPF 30)

Details

- > 100% Polyester
- > 160gsm pique knit fabric
- > Podium Cool™ moisture wicking fabric designed to help keep you cool and dry
- > Complies with standard AS/NZS 4399:2017 and AS/NZS 4399:1996 for UPF protection
- > Straight hem with side splits
- > Easy care fabric
- > Quick drying
- > Classic Fit