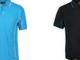

## S/S PIPING POLO

## Available Colours:

Aqua/Hot Pink (UPF 30)

Aqua/White (UPF 30)

Black/Aqua (UPF 30)

Black/Gold (UPF 30)

Black/Grey (UPF 30)

Black/Orange (UPF 30)

Black/Pea Green (UPF

Royal/White

White/Grey

(UPF 30)

Details

- > 100% Polyester
- > 160gsm pique knit fabric
- > Podium Cool™ moisture wicking fabric designed to help keep you cool and dry
- > Complies with standard AS/NZS 4399:2017 and AS/NZS 4399:1996 for UPF protection
- > Straight hem with side splits
- > Easy care fabric
- > Quick drying
- > Classic Fit