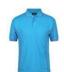

## S/S PIPING POLO

## Available Colours:

Aqua/Hot Pink (UPF 30)

Aqua/White (UPF 30)

Black/Aqua (UPF 30)

Black/Gold (UPF 30)

Black/Grey (UPF 30)

Black/Orange (UPF 30)

Black/Pea Green (UPF

Royal/White

White/Grey

(UPF 30)

Details

- > 100% Polyester
- > 160gsm pique knit fabric
- > Podium Cool™ moisture wicking fabric designed to help keep you cool and dry
- > Complies with standard AS/NZS 4399:2017 and AS/NZS 4399:1996 for UPF protection
- > Straight hem with side splits
- > Easy care fabric
- > Quick drying
- > Classic Fit