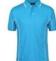

## S/S PIPING POLO

## Available Colours:

Aqua/Hot Pink (UPF 30)

Aqua/White (UPF 30)

Black/Aqua (UPF 30)

Black/Gold (UPF 30)

Black/Grey (UPF 30)

Black/Orange (UPF 30)

Black/Pea Green (UPF

Royal/White

White/Grey

(UPF 30)

Details

- > 100% Polyester
- > 160gsm pique knit fabric
- > Podium Cool™ moisture wicking fabric designed to help keep you cool and dry
- > Complies with standard AS/NZS 4399:2017 and AS/NZS 4399:1996 for UPF protection
- > Straight hem with side splits
- > Easy care fabric
- > Quick drying
- > Classic Fit