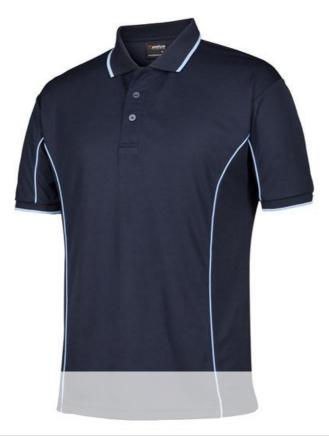

## S/S PIPING POLO

## 7PIP

Team necessity.

Royal/White

White/Grey

(UPF 30)

Details

- > 100% Polyester
- > 160gsm pique knit fabric
- > Podium Cool™ moisture wicking fabric designed to help keep you cool and dry
- > Complies with standard AS/NZS 4399:2017 and AS/NZS 4399:1996 for UPF protection
- > Straight hem with side splits
- > Easy care fabric
- > Quick drying
- > Classic Fit