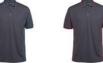

## S/S PIPING POLO

Royal/White

White/Grey

(UPF 30)

Details

- > 100% Polyester
- > 160gsm pique knit fabric
- > Podium Cool™ moisture wicking fabric designed to help keep you cool and dry
- > Complies with standard AS/NZS 4399:2017 and AS/NZS 4399:1996 for UPF protection
- > Straight hem with side splits
- > Easy care fabric
- > Quick drying
- > Classic Fit