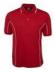

## S/S PIPING POLO

Royal/White

White/Grey

(UPF 30)

Details

- > 100% Polyester
- > 160gsm pique knit fabric
- > Podium Cool™ moisture wicking fabric designed to help keep you cool and dry
- > Complies with standard AS/NZS 4399:2017 and AS/NZS 4399:1996 for UPF protection
- > Straight hem with side splits
- > Easy care fabric
- > Quick drying
- > Classic Fit