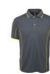

## S/S PIPING POLO

## Available Colours:

Aqua/Hot Pink (UPF 30)

Aqua/White (UPF 30)

Black/Aqua (UPF 30)

Black/Gold (UPF 30)

Black/Grey (UPF 30)

Black/Orange (UPF 30)

Black/Pea Green (UPF

Royal/White

White/Grey

(UPF 30)

Details

- > 100% Polyester
- > 160gsm pique knit fabric
- > Podium Cool™ moisture wicking fabric designed to help keep you cool and dry
- > Complies with standard AS/NZS 4399:2017 and AS/NZS 4399:1996 for UPF protection
- > Straight hem with side splits
- > Easy care fabric
- > Quick drying
- > Classic Fit