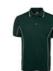

## S/S PIPING POLO

Royal/White

White/Grey

(UPF 30)

Details

- > 100% Polyester
- > 160gsm pique knit fabric
- > Podium Cool™ moisture wicking fabric designed to help keep you cool and dry
- > Complies with standard AS/NZS 4399:2017 and AS/NZS 4399:1996 for UPF protection
- > Straight hem with side splits
- > Easy care fabric
- > Quick drying
- > Classic Fit