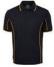

## S/S PIPING POLO

## Available Colours:

Aqua/Hot Pink (UPF 30)

Aqua/White (UPF 30)

Black/Aqua (UPF 30)

Black/Gold (UPF 30)

Black/Grey (UPF 30)

Black/Orange (UPF 30)

Black/Pea Green (UPF

Royal/White

White/Grey

(UPF 30)

Details

- > 100% Polyester
- > 160gsm pique knit fabric
- > Podium Cool™ moisture wicking fabric designed to help keep you cool and dry
- > Complies with standard AS/NZS 4399:2017 and AS/NZS 4399:1996 for UPF protection
- > Straight hem with side splits
- > Easy care fabric
- > Quick drying
- > Classic Fit