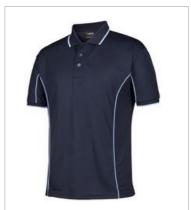

## S/S PIPING POLO

## 7PIP

Team necessity.

Royal/White

White/Grey

(UPF 30)

Details

- > 100% Polyester
- > 160gsm pique knit fabric
- > Podium Cool™ moisture wicking fabric designed to help keep you cool and dry
- > Complies with standard AS/NZS 4399:2017 and AS/NZS 4399:1996 for UPF protection
- > Straight hem with side splits
- > Easy care fabric
- > Quick drying
- > Classic Fit