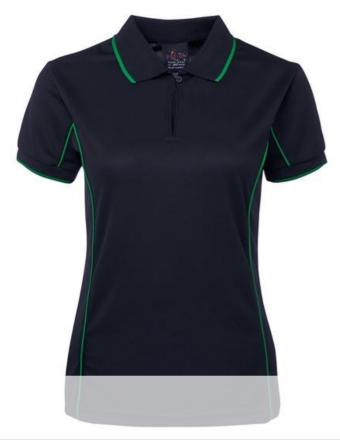

# LADIES PIPING POLO

### 7LPI

Team necessity.

#### **Details**

- > 100% Polyester, 160gsm pique knit fabric
- > Podium Cool™ moisture wicking fabric designed to help keep you cool and dry
- > Ladies style features the placket in a distinctly stylish 1-button design
- > Straight hem with side splits
- > Easy care fabric, Quick drying
- > Complies with standard AS/NZS 4399:1996 and AS/NZS 4399:2017 for UPF protection
- > Classic fit