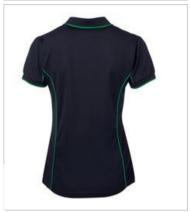

# LADIES PIPING POLO

### 7LPI

Team necessity.

#### **Details**

- > 100% Polyester, 160gsm pique knit fabric
- > Podium Cool™ moisture wicking fabric designed to help keep you cool and dry
- > Ladies style features the placket in a distinctly stylish 1-button design
- > Straight hem with side splits
- > Easy care fabric, Quick drying
- > Complies with standard AS/NZS 4399:1996 and AS/NZS 4399:2017 for UPF protection
- > Classic fit