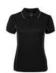

# LADIES PIPING POLO

### 7LPI

Team necessity.

#### **Details**

- > 100% Polyester, 160gsm pique knit fabric
- > Podium Cool™ moisture wicking fabric designed to help keep you cool and dry
- > Ladies style features the placket in a distinctly stylish 1-button design
- > Straight hem with side splits
- > Easy care fabric, Quick drying
- > Complies with standard AS/NZS 4399:1996 and AS/NZS 4399:2017 for UPF protection
- > Classic fit