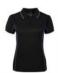

# LADIES PIPING POLO

### 7LPI

Team necessity.

#### **Details**

- > 100% Polyester, 160gsm pique knit fabric
- > Podium Cool™ moisture wicking fabric designed to help keep you cool and dry
- > Ladies style features the placket in a distinctly stylish 1-button design
- > Straight hem with side splits
- > Easy care fabric, Quick drying
- > Complies with standard AS/NZS 4399:1996 and AS/NZS 4399:2017 for UPF protection
- > Classic fit