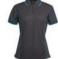

# LADIES PIPING POLO

### 7LPI

Team necessity.

#### **Details**

- > 100% Polyester, 160gsm pique knit fabric
- > Podium Cool™ moisture wicking fabric designed to help keep you cool and dry
- > Ladies style features the placket in a distinctly stylish 1-button design
- > Straight hem with side splits
- > Easy care fabric, Quick drying
- > Complies with standard AS/NZS 4399:1996 and AS/NZS 4399:2017 for UPF protection
- > Classic fit