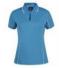

# LADIES PIPING POLO

### 7LPI

Team necessity.

#### Available Colours:

Aqua/Hot Pink (UPF 30)

Aqua/White (UPF 30)

Black/Aqua (UPF 30)

Black/Gold (UPF 30)

Black/Grey (UPF 30)

Black/Orange

Black/Pea Green (UPF 30)