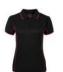

# LADIES PIPING POLO

### 7LPI

Team necessity.

#### **Details**

- > 100% Polyester, 160gsm pique knit fabric
- > Podium Cool™ moisture wicking fabric designed to help keep you cool and dry
- > Ladies style features the placket in a distinctly stylish 1-button design
- > Straight hem with side splits
- > Easy care fabric, Quick drying
- > Complies with standard AS/NZS 4399:1996 and AS/NZS 4399:2017 for UPF protection
- > Classic fit