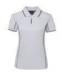

# LADIES PIPING POLO

### 7LPI

Team necessity.

#### **Details**

- > 100% Polyester, 160gsm pique knit fabric
- > Podium Cool™ moisture wicking fabric designed to help keep you cool and dry
- > Ladies style features the placket in a distinctly stylish 1-button design
- > Straight hem with side splits
- > Easy care fabric, Quick drying
- > Complies with standard AS/NZS 4399:1996 and AS/NZS 4399:2017 for UPF protection
- > Classic fit