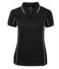

# LADIES PIPING POLO

### 7LPI

Team necessity.

#### **Details**

- > 100% Polyester, 160gsm pique knit fabric
- > Podium Cool™ moisture wicking fabric designed to help keep you cool and dry
- > Ladies style features the placket in a distinctly stylish 1-button design
- > Straight hem with side splits
- > Easy care fabric, Quick drying
- > Complies with standard AS/NZS 4399:1996 and AS/NZS 4399:2017 for UPF protection
- > Classic fit