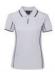

# LADIES PIPING POLO

### 7LPI

Team necessity.

#### **Details**

- > 100% Polyester, 160gsm pique knit fabric
- > Podium Cool™ moisture wicking fabric designed to help keep you cool and dry
- > Ladies style features the placket in a distinctly stylish 1-button design
- > Straight hem with side splits
- > Easy care fabric, Quick drying
- > Complies with standard AS/NZS 4399:1996 and AS/NZS 4399:2017 for UPF protection
- > Classic fit