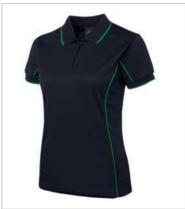

# LADIES PIPING POLO

### 7LPI

Team necessity.

#### **Details**

- > 100% Polyester, 160gsm pique knit fabric
- > Podium Cool™ moisture wicking fabric designed to help keep you cool and dry
- > Ladies style features the placket in a distinctly stylish 1-button design
- > Straight hem with side splits
- > Easy care fabric, Quick drying
- > Complies with standard AS/NZS 4399:1996 and AS/NZS 4399:2017 for UPF protection
- > Classic fit