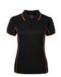

# LADIES PIPING POLO

### 7LPI

Team necessity.

#### **Details**

- > 100% Polyester, 160gsm pique knit fabric
- > Podium Cool™ moisture wicking fabric designed to help keep you cool and dry
- > Ladies style features the placket in a distinctly stylish 1-button design
- > Straight hem with side splits
- > Easy care fabric, Quick drying
- > Complies with standard AS/NZS 4399:1996 and AS/NZS 4399:2017 for UPF protection
- > Classic fit