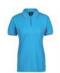

# LADIES PIPING POLO

### 7LPI

Team necessity.

#### Available Colours:

Aqua/Hot Pink (UPF 30)

Aqua/White (UPF 30)

Black/Aqua (UPF 30)

Black/Gold (UPF 30)

Black/Grey (UPF 30)

Black/Orange

Black/Pea Green (UPF 30)