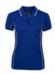

# LADIES PIPING POLO

### 7LPI

Team necessity.

#### **Details**

- > 100% Polyester, 160gsm pique knit fabric
- > Podium Cool™ moisture wicking fabric designed to help keep you cool and dry
- > Ladies style features the placket in a distinctly stylish 1-button design
- > Straight hem with side splits
- > Easy care fabric, Quick drying
- > Complies with standard AS/NZS 4399:1996 and AS/NZS 4399:2017 for UPF protection
- > Classic fit