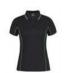

# LADIES PIPING POLO

### 7LPI

Team necessity.

#### **Details**

- > 100% Polyester, 160gsm pique knit fabric
- > Podium Cool™ moisture wicking fabric designed to help keep you cool and dry
- > Ladies style features the placket in a distinctly stylish 1-button design
- > Straight hem with side splits
- > Easy care fabric, Quick drying
- > Complies with standard AS/NZS 4399:1996 and AS/NZS 4399:2017 for UPF protection
- > Classic fit