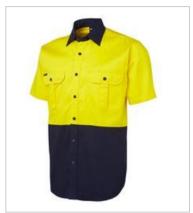

## Available Colours:

Yellow/Navy (UPF 50+)

## **Details**

- > Classic fit
- > 100% Cotton for 100% comfort in a 190gsm double pre-shrunk drill
- Complies with Standard AS 4399:2020 for UPF Protection (UPF 50+)
- Complies with Standards AS/NZS 1906.4:2010 AS/NZS 4602.1:2011 Day Only
- > Two front pockets with button-down flaps and pen insert
- > Curved hem with back tail styling
- > Two needle lap seamed for improved durability
- > All pressure points bar tacked for extra strength and durability
- > Two-piece collar