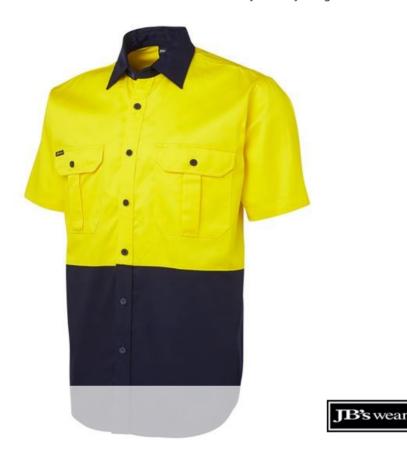

## JB'S HI VIS S/S 190G WORK SHIRT

A Safety Heavyweight

## Available Colours:

Yellow/Navy (UPF 50+)

## **Details**

- > Classic fit
- > 100% Cotton for 100% comfort in a 190gsm double pre-shrunk drill
- Complies with Standard AS 4399:2020 for UPF Protection (UPF 50+)
- Complies with Standards AS/NZS 1906.4:2010 AS/NZS 4602.1:2011 Day Only
- > Two front pockets with button-down flaps and pen insert
- > Curved hem with back tail styling
- > Two needle lap seamed for improved durability
- > All pressure points bar tacked for extra strength and durability
- > Two-piece collar