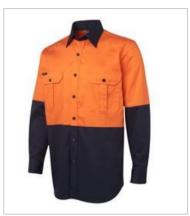

## JB'S HI VIS L/S 190G WORK SHIRT

A strong selection

## **Details**

- > Classic fit
- > 100% Cotton for 100% comfort in a 190gsm double pre-shrunk drill
- Complies with Standard AS 4399:2020 for UPF Protection (UPF 50+)
- Complies with Standards AS/NZS 1906.4:2010 AS/NZS 4602.1:2011 Day Only
- > Two-piece collar
- > Two front pockets with button-down flaps and pen insert
- > Curved hem with back tail styling
- > Two needle lap seamed for improved durability
- > All pressure points bar tacked for extra strength and durability