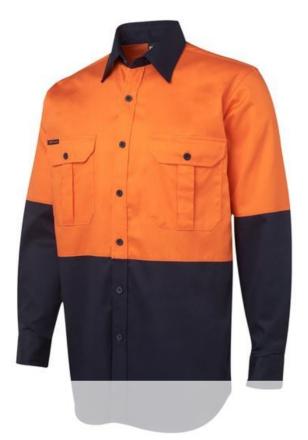

## JB'S HI VIS L/S 190G WORK SHIRT

A strong selection

## **Details**

- > Classic fit
- > 100% Cotton for 100% comfort in a 190gsm double pre-shrunk drill
- Complies with Standard AS 4399:2020 for UPF Protection (UPF 50+)
- Complies with Standards AS/NZS 1906.4:2010 AS/NZS 4602.1:2011 Day Only
- > Two-piece collar
- > Two front pockets with button-down flaps and pen insert
- > Curved hem with back tail styling
- > Two needle lap seamed for improved durability
- > All pressure points bar tacked for extra strength and durability