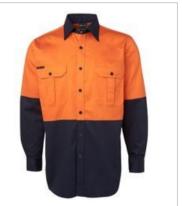

## JB'S HI VIS L/S 190G WORK SHIRT

A strong selection

## **Details**

- > Classic fit
- > 100% Cotton for 100% comfort in a 190gsm double pre-shrunk drill
- Complies with Standard AS 4399:2020 for UPF Protection (UPF 50+)
- Complies with Standards AS/NZS 1906.4:2010 AS/NZS 4602.1:2011 Day Only
- > Two-piece collar
- > Two front pockets with button-down flaps and pen insert
- > Curved hem with back tail styling
- > Two needle lap seamed for improved durability
- > All pressure points bar tacked for extra strength and durability