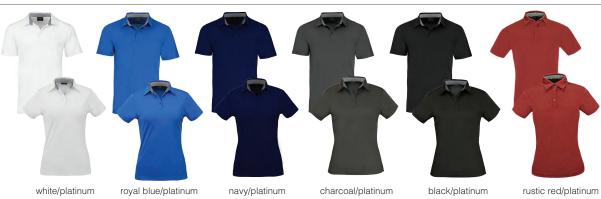

### Colours

Weights and measurements are approximate and for guidance only.

| Men's Sizes (Modern Fit)   | XS | S  |      | м    | L    | XL   |      | 2XL  | 3XI  | . 5  | 5XL  |  |
|----------------------------|----|----|------|------|------|------|------|------|------|------|------|--|
| Half Chest (cm):           | 48 | 50 | 5    | 52.5 |      | 57.5 |      | 60   | 62.5 | 5 67 | 67.5 |  |
| Ladies Sizes (Semi-fitted) | 6  | 8  | 10   | 12   | 14   | 16   | 18   | 20   | 22   | 24   | 26   |  |
| Half Chest (cm):           | 42 | 44 | 46.5 | 49   | 51.5 | 54   | 56.5 | 59.5 | 63   | 66.5 | 69   |  |