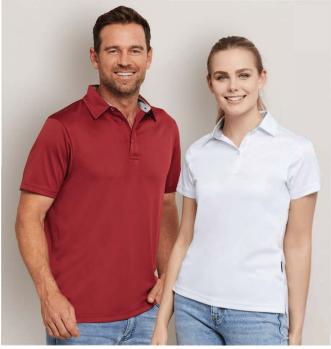

# KAHAVE POLO 1064 MEN'S SHORT-SLEEVED 1164 LADIES' SHORT-SLEEVED

#### **ECO-EFFICIENT PERFORMANCE FIBRE**

- 200g 30% Eco-Friendly Coffee Charcoal, 70% Cationic Polyester
- Natural antibacterial and deodorising effect
- Natural moisture wicking & breathable
- Cationic Polyester outer slows heat absorption while also encouraging heat release
- Soft finish with fade resistance
- Stylish self fabric two piece collar with collar stays
- Contrast inside collar
- 3-button placket on both mens and ladies
- Back yoke and side splits
- Loose pocket (mens only)