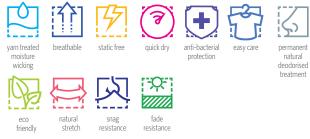

#### **ECO-EFFICIENT PERFORMANCE FIBRE**

- 200g 30% Eco-Friendly Coffee Charcoal, 70% Cationic Polyester
- Natural antibacterial and deodorising effect
- Natural moisture wicking & breathable
- Cationic Polyester outer slows heat absorption while also encouraging heat release
- Soft finish with fade resistance
- Stylish self fabric two piece collar with collar stays
- Contrast inside collar
- 3-button placket on both mens and ladies
- Back yoke and side splits
- Loose pocket (mens only)

## **UPF Rating:** EXCELLENT 50 +

STENCIL COFFEE-CHARCOAL RANGE

Uniquely eco-friendly and anti-bacterial, the Charcoal Range has a natural deodorising function, and offers natural moisture wicking and breath-ability. Kind to sensitive skin, Coffee Charcoal is highly UPF resistant and easy to care for, requiring no ironing.