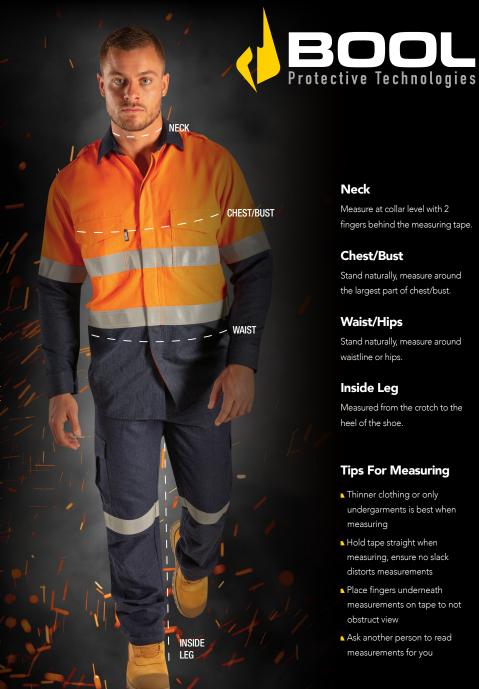

#### Neck

Measure at collar level with 2 fingers behind the measuring tape.

#### Chest/Bust

Stand naturally, measure around the largest part of chest/bust.

#### Waist/Hips

Stand naturally, measure around waistline or hips.

#### Inside Leg

Measured from the crotch to the heel of the shoe.

# **Tips For Measuring**

- ▲ Thinner clothing or only undergarments is best when measuring
- Hold tape straight when measuring, ensure no slack distorts measurements
- ▶ Place fingers underneath measurements on tape to not obstruct view
- Ask another person to read measurements for you